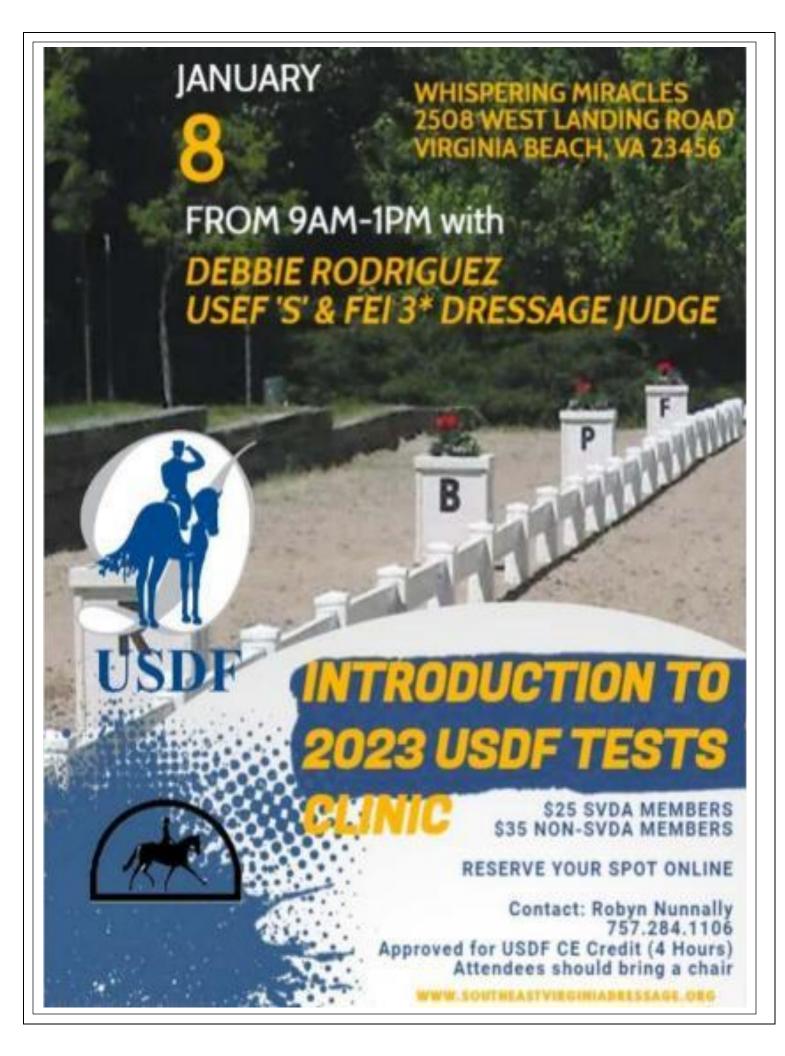

**ShenVADA** - Their holiday pageant will be held on December 3<sup>rd</sup> at Lighthorse Farm.

**SVDA**- They will have a new test clinic (Training thru 4<sup>th</sup> Level) with Debbie Rodriquez January 8<sup>th</sup> at Whispering Miracles in VA Beach. CE credit will be available. They are planning a possible MFS clinic for February that will also be CE credit.