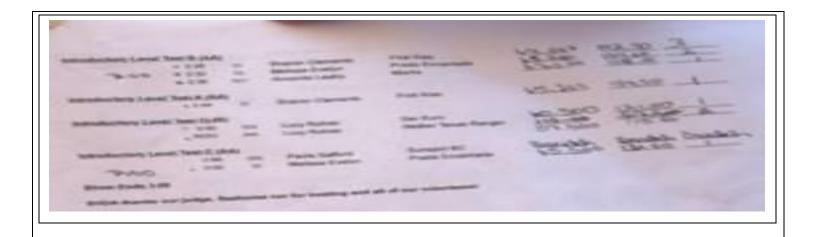

|    |                    | - 4               | 14     | an Janober (1988)<br>Marcal Parton    | Report                              | 33         | A me      | -         |



VA

### Licensed Show schedule for 2023

| <u>August</u><br>05/06<br>12/13 | Early Morning Blues – Pinehurst, NC<br>*Tryon Fall Dressage 3 & 4 – Mill Spring, NC |
|---------------------------------|-------------------------------------------------------------------------------------|
| 19/20<br>26/27                  | VADA/NOVA Summer Wind down I & II – Leesburg, VA<br>SVDA - TBA                      |
| Septem                          | ber                                                                                 |
| 02/03                           | NCDCTA Labor of Love I & II                                                         |
|                                 | Cool Down Dressage – Pinehurst. NC                                                  |
| 09/10