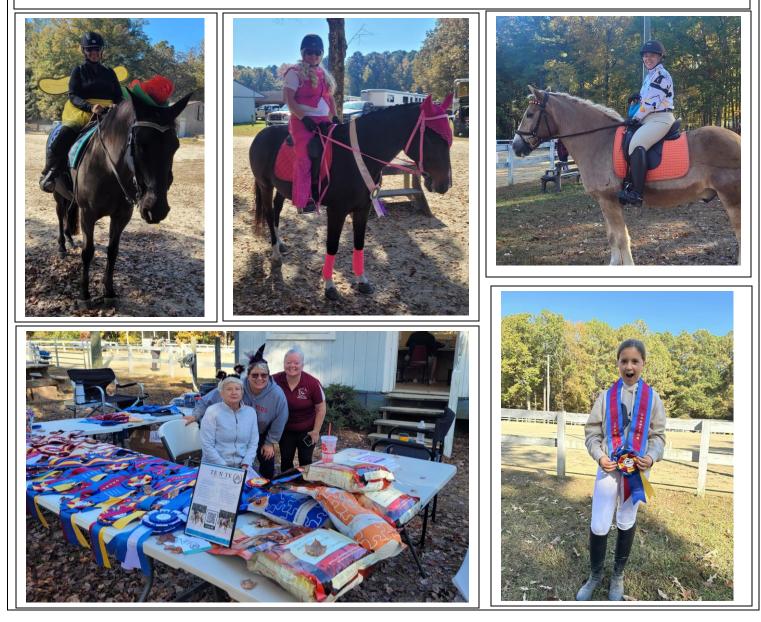

The Newsletter for the Southeastern Chapter of the Virginia Dressage AssociatioVolume Number 35Issue Number 11Nov. 2023



### SVDA Championship Show at Wakefield



### 2023 Board of Directors

President:Cookie ParsonsLjane77@hotmail.comVice President:Wendy Wildewendylianem@gmail.comSecretary Toni Merandat.meranda@charter.netTreasurer:Evelyn Eidemevelyneidem@yahoo.comMembership:Tammy Mooreimmer1999@gmail.comAwards:Amanda Petroski

XXXX@xxxxxxx.com Schooling Show: Lora Gibson lorahowgib@gmail.com

Licensed USDF Regional Show: Dormant at this time Youth Chair: Charlene Jensen Chrisandcharlene@charter.net

Scholarship: Whitney Kelso Horsegalwhit@gmail.com Clinics/Programs: Kim Bliefernich bliefkp@aol.com Newsletter: Sarah Miller ttccorporation@aol.com Volunteer Coordinator: Amanda Leahy

(Robyn Nunnally will assist) robynnunnally@aol.com Webmaster: Wendy Wilde wendylianem@gmail.com Members at Large: Joanne Smith Jsmith-1@Verizon.net Katherine Gardner K