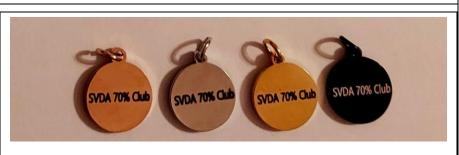

New goals for SVDA members at our schooling shows: earn bronze, silver, gold, and ebony charms with scores of 70% or higher!

Please be aware that for all schooling shows and clinics sponsored by SVDA - a CURRENT negative coggins must be received or you will not be allowed to participate. SVDA must submit a report listing all horses, owners and coggins accession numbers to the Va Dept of Agriculture for every sponsored event. We can not make exceptions. So please get your coggins drawn early to allow processing time so that we don't have to refuse your participation on the day of a show or clinic.