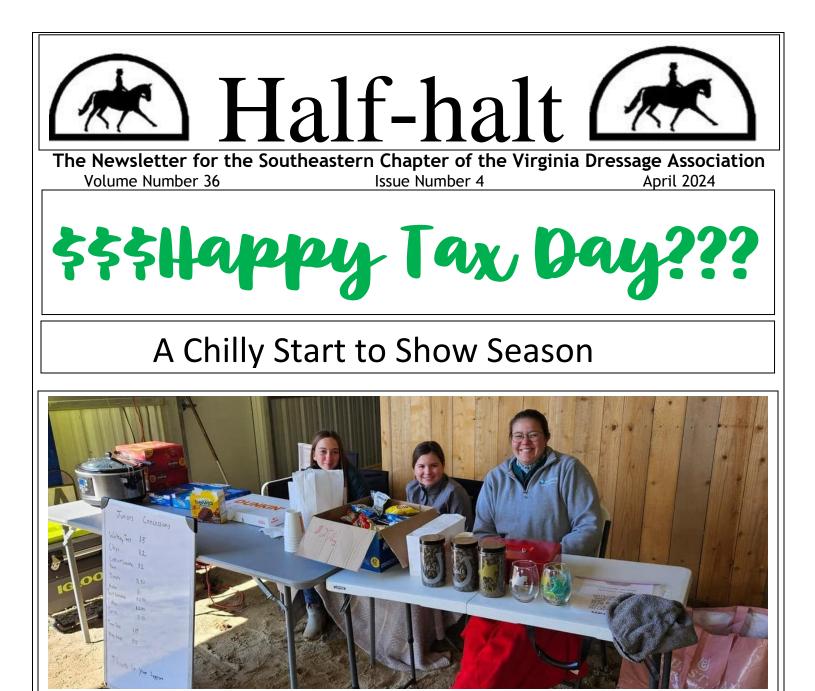

Don't forget that for all schooling shows and clinics sponsored by SVDA - a CURRENT negative coggins must be received or you will not be allowed to participate. SVDA must submit a report listing all horses, owners and coggins accession numbers to the Va Dept of Agriculture for every sponsored event. We cannot make exceptions. So please get your coggins drawn early to allow processing time so that we don't have to refuse your participation on the day of a show or clinic.