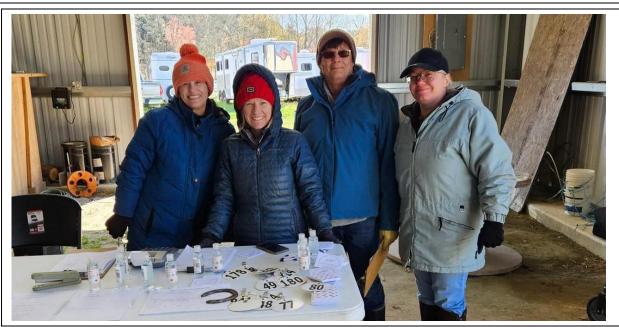

Don't forget that for all schooling shows and clinics sponsored by SVDA - a CURRENT negative coggins must be received or you will not be allowed to participate. SVDA must submit a report listing all horses, owners and coggins accession numbers to the Va Dept of Agriculture for every sponsored event. We cannot make exceptions. So please get your coggins drawn early to allow processing time so that we don't have to refuse your participation on the day of a show or clinic.