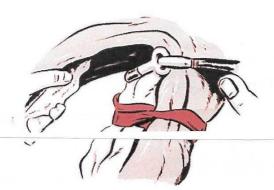

at immobilizes a horse's tongue by attaching it to the lower jaw.

Problems associated with tongue tie use includes horse showing signs of pain, distress and anxiety along with difficulty swallowing. Cuts and lacerations may be found on the tongue along with swelling and bruising. The tongue can turn blue from restricted blood flow and cause permanent tissue damage.

I have attached pictures of fitting a tongue tie so you are educated in what this abuse looks like.

Janice Mumford

### Fitting a tongue-tie to a racehorse

1 Tongue-ties can be fashioned from nylon stockings, loops of leather or elastic.

Racing Australia's Register of Approved Gear states that they must be at least 15mm wide.



2 Horse tongues are muscular and slippery, so the first task is to grip the tongue manually.





Next, the tongue must be fixed to the mandible (lower jaw).







#### **SCHOOLING SHOW VOLUNTEER POSITIONS – 2019**

Date: September 22, 2019 Entries Open: 08/26/2019 Entries Close: 09/09/2019 Location: Bridlewood Estates, 2601 Nansemond Pkway,

Entry Secretary: Melissa Evelyn,

1153 Pershing Avenue, Fort Eustis VA 23604;

Suffolk, VA 23434

melissalynnevelyn@yahoo.com

**Ring Transportation to**: Must contact Mike Rowse (621.6769) prior to picking up items:

•

#### Items to be picked up:

• 2 tents, 6 chairs, 3 tables

Ring Set up: Saturday prior to the show @ 4:00 pm

- •
- •
- •
- •

**Lunches & snacks** (Coffee, water, ham & cheese or turkey sandwich):

**Show Secretary AM:** 

**Show Secretary PM:** 

Scribe AM:

Scribe PM:

Ring Steward A.M.:

Ring Steward P.M.:

Runner A.M.:

R