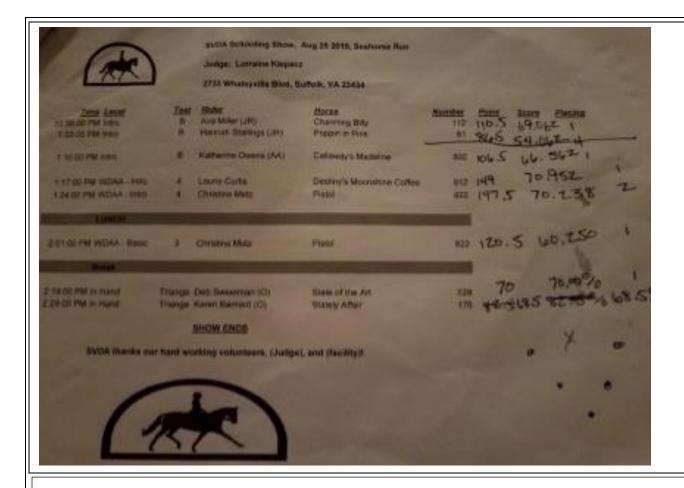

# SEAHORSE RUN SHOW DICTURES

Christine Metz on Pistol.

Katherine Owens on Callaway's Madeline

Cookie on Absolut Charm.

Ava Miller on Charming Billy.