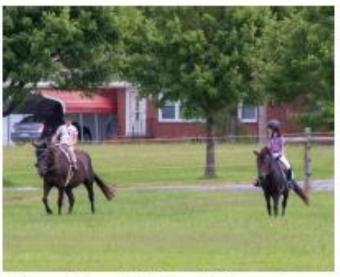

## SEAHORSE RUN SHOW DICTURES

DESPITE THE RAINY WEATHER.... THE JUNIORS HAD SOME FUN TOGETHER!!!

SPLASHING IN THE PUDDLES!!!

Ava Miller on Charming Billy splashing through a big pasture puddle!!

Ava and Hannah riding out in the pasture together.